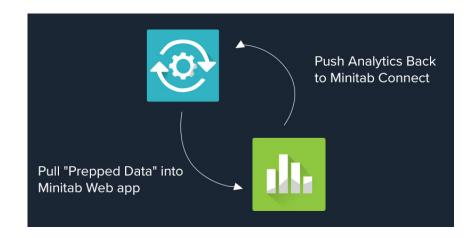

#### Minitab Statistical Software and Minitab Connect Are Now Better Connected

The integration of **Minitab Statistical Software** and **Minitab Connect** provides seamless analysis of Connect data directly in the MSS Web app. Analytics can be utilized within Connect dashboards and updated as data changes.