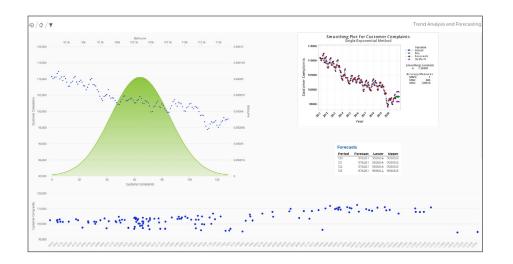

## Beyond ordinary business intelligence dashboards

As every data enthusiast knows, dashboards provide a single view of the most critical metrics of analysis. Take your insights to the next level with automated real-time analytics to deliver more advanced analyses for your organization. Live Analytics Powered by Minitab<sup>®</sup> provides all data professionals with the ability to easily create and incorporate their statistical analytics into powerful visualizations.

#### True Analytics Dashboards

Business is evolving, and so should your dashboards. Leverage Live Analytics for automated, differentiated insights and go beyond simple business intelligence visualizations.

### Empower Your Data Stars

Make it easy for your power users, scientists, and engineers to deliver more advanced analyses to help you make better business decisions. Now everyone in your organization can transform their data into knowledge on a convenient and shareable platform.