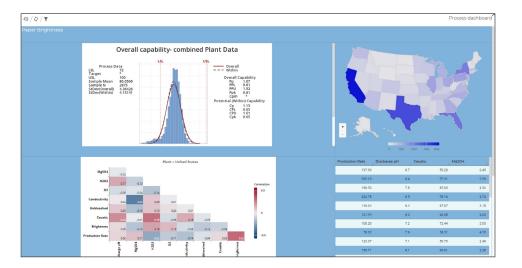

### Strengthen Your Analytics Culture

Improve the data literacy of your team, fuel collaboration and put your organization's analytics roadmap into overdrive.

#### Minitab Statistical Software and Minitab Connect Are Now Better Connected

The integration of **Minitab Statistical Software** and **Minitab Connect** provides seamless analysis of Connect data directly in the MSS Web app. Analytics can be utilized within Connect dashboards and updated as data changes.