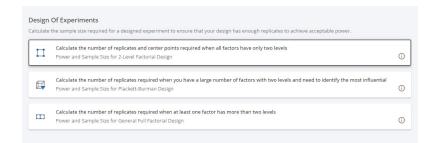

#### Design of Experiments

Calculate the sample size required for a designed experiment to ensure that your design has enough replicates to achieve acceptable

Design of Experiments Sample Size