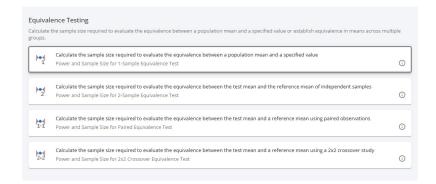

#### Equivalence Testing

Calculate the sample size required to evaluate the equivalence between a population mean and a specified value or establish equivalence in means across multiple groups.

**Equivalence Testing Sample Size** 