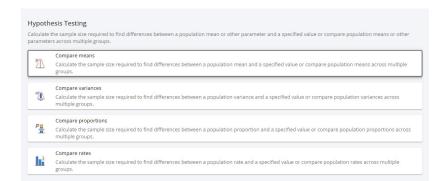

#### Sample Size Chooser Estimate the required sample size before collecting data to determine whether the analysis you want to perform will have enough power. Interval Estimation Hypothesis Testing ---Calculate the sample size required to Calculate the sample size required to

achieve a specific margin of error for confidence or tolerance intervals.

Interval Estimation Sample Size

find differences between a population mean or other parameter and a specified value or compare population means or other parameters across multiple groups.

Hypothesis Testing Sample Size